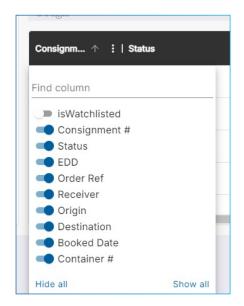

You can use the tick boxes and dropdowns on the display panel to refine your quick overview panel to show more specific data.

The consignments will all be listed at the bottom of the page.

By clicking and dragging the black boxes you can arrange the fields to best suit your personal viewing. If you are wanting to hide one of the available columns, click on the three dots that appear next to each tab, scroll to manage columns and this box will appear.

Turning the blue slider to the left will turn off the column from being visible.

To turn these back on, select the three dots again, manage the columns button and slide the slider to blue.

Please note that there is a grey slider at the bottom of the page that can show you all the fields.