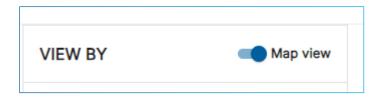

**NETWORK HEALTH:** We will be informing you of any issues that we are facing due to weather conditions, road closures and accidents. This means that delivery may be impacted in this area.

The map view can be turned on and off depending on your preference.