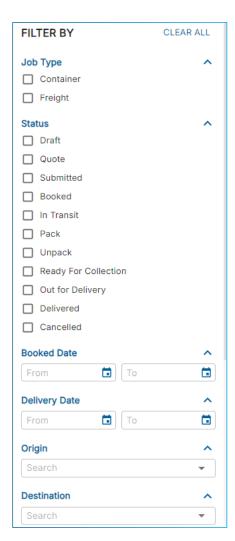

You can use the tick boxes and dropdowns on the display panel to refine your quick overview panel to show more specific data.

The consignments will all be listed at the bottom of the page.

By clicking and dragging the black boxes you can arrange the fields to best suit your personal viewing. If you are wanting to hide one of the available columns, click on the three dots that appear next to each tab, scroll to manage columns and this box will appear.