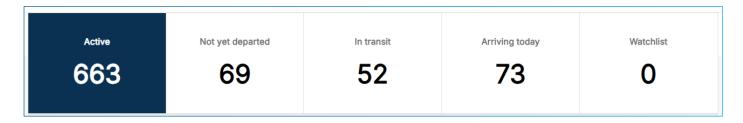

The quick overview section at the top of the page provides an overview of your orders.

- **ACTIVE ORDERS:** Open orders that are not in a delivered or POD status.
- **NOT YET DEPARTED:** New jobs which are yet to be collected by one of our team.
- **ARRIVING TODAY:** All orders with the expected delivery date as the current date.
- WATCHLIST: View all your highlighted or urgent orders and track these with ease.

If you click on any one of these headings (huds), the data in the table below the map will filter to show only orders associated with the titles.

Once you click on each of the headings (huds), you will see the map will change also. The map provides a quick visual on where your orders are in the country.