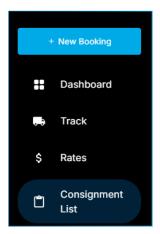

If there are fields that you want more detail on or you want to see a more detailed view, head to the consignment list tab located on the left panel.