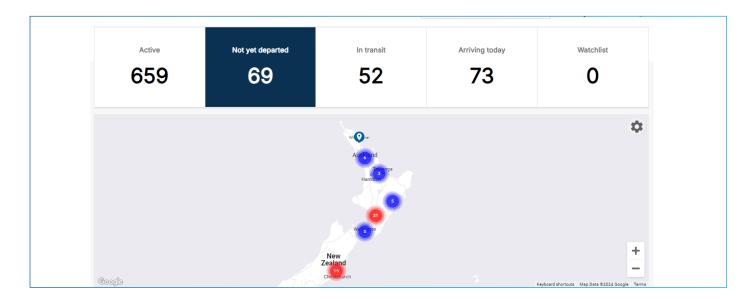

If you click on any one of these headings (huds), the data in the table below the map will filter to show only orders associated with the titles.

Once you click on each of the headings (huds), you will see the map will change also. The map provides a quick visual on where your orders are in the country.

**NETWORK HEALTH:** We will be informing you of any issues that we are facing due to weather conditions, road closures and accidents. This means that delivery may be impacted in this area.

The map view can be turned on and off depending on your preference.