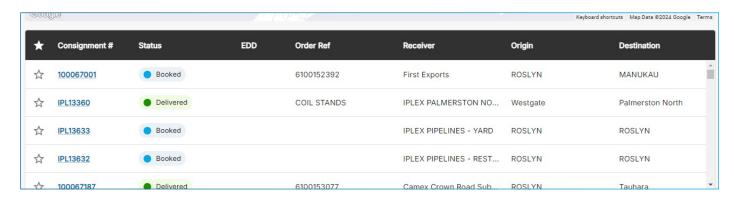

You can use the tick boxes and dropdowns on the display panel to refine your quick overview panel to show more specific data.

The consignments will all be listed at the bottom of the page.

By clicking and dragging the black boxes you can arrange the fields to best suit your personal viewing. If you are wanting to hide one of the available columns, click on the three dots that appear next to each tab, scroll to manage columns and this box will appear.

If there are fields that you want more detail on or you want to see a more detailed view, head to the consignment list tab located on the left panel.