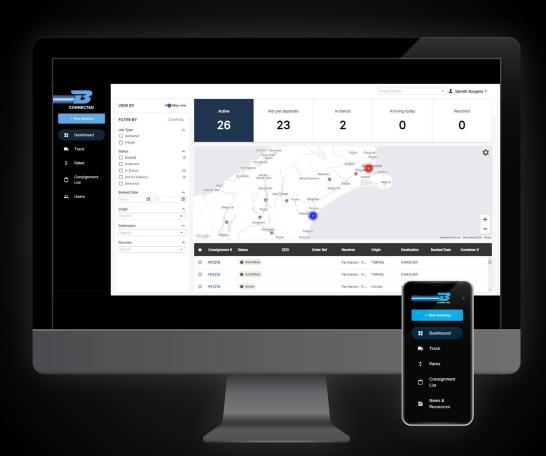

## **HOW TO MANAGE YOUR DASHBOARD**

Once you have logged into the B CONNECTED portal you will land on your Dashboard. On the top right hand side of the page you will see which account you are logged in with. For customers with several accounts, please make sure that this is displaying the correct account before proceeding. If you have several accounts you can also toggle between them using the dropdown tool.

The quick overview section at the top of the page provides an overview of your orders.

- **ACTIVE ORDERS:** Open orders that are not in a delivered or POD status.
- **NOT YET DEPARTED:** New jobs which are yet to be collected by one of our team.
- **ARRIVING TODAY:** All orders with the expected delivery date as the current date.
- WATCHLIST: View all your highlighted or urgent orders and track these with ease.

If you click on any one of these headings (huds), the data in the table below the map will filter to show only orders associated with the titles.

Once you click on each of the headings (huds), you will see the map will change also. The map provides a quick visual on where your orders are in the country.