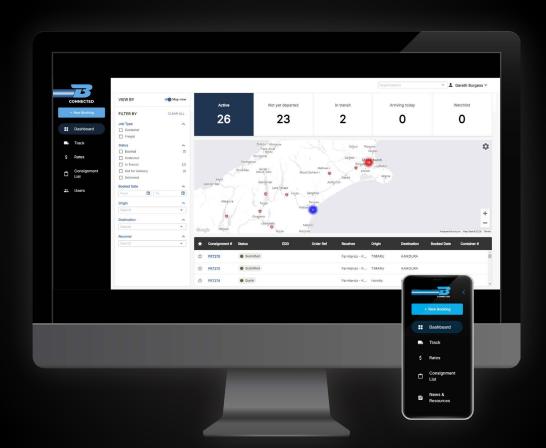

## HOW TO ADD A CONSIGNMENT TO YOUR WATCHLIST

Your watchlist allows you to access and highlight orders that are urgent or require further attention quickly.

There are several ways to do this:

· When looking on the Dashboard at a top level you can quickly add to the watchlist by clicking the star.