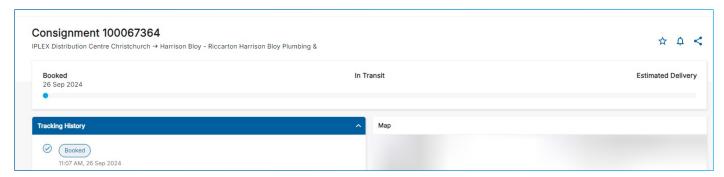

- · This can also be completed in the same way as above on the consignment list page.
- · You can also complete this within an order by clicking the star at the top right-hand side of the page.

To view all your watchlist orders, go to your dashboard or consignment lists screens and click the 'Watchlist' box on the far right which will filter all your orders. Consignments will stay in your watchlist until they are unwatchlisted by you. Unwatchlist your orders when you are finished tracking them.