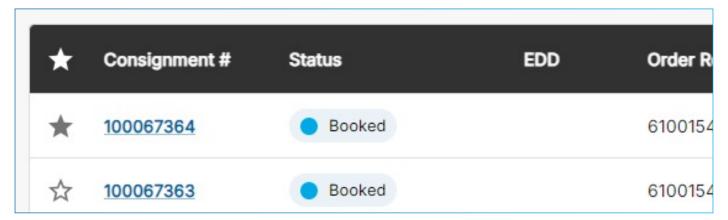

- · This can also be completed in the same way as above on the consignment list page.
- · You can also complete this within an order by clicking the star at the top right-hand side of the page.

To view all your watchlist orders, go to your dashboard or consignment lists screens and click the 'Watchlist' box on the far right which will filter all your orders. Consignments will stay in your watchlist until they are unwatchlisted by you. Unwatchlist your orders when you are finished tracking them.