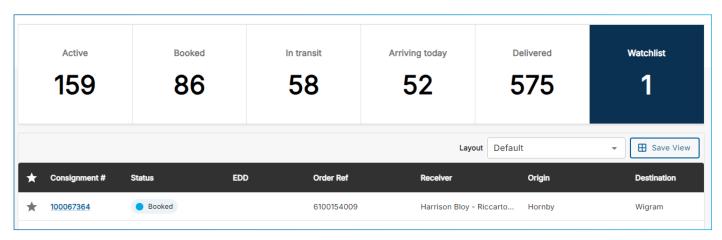

## HOW TO ADD A CONSIGNMENT TO YOUR WATCHLIST

Your watchlist allows you to access and highlight orders that are urgent or require further attention quickly.

There are several ways to do this:

· When looking on the Dashboard at a top level you can quickly add to the watchlist by clicking the star.

- · This can also be completed in the same way as above on the consignment list page.
- · You can also complete this within an order by clicking the star at the top right-hand side of the page.

To view all your watchlist orders, go to your dashboard or consignment lists screens and click the 'Watchlist' box on the far right which will filter all your orders. Consignments will stay in your watchlist until they are unwatchlisted by you. Unwatchlist your orders when you are finished tracking them.